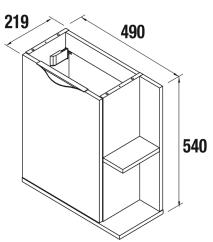

s = 16 mm):
- Sbiancato and Alsacia: panels made with laminated particle board with wood finish and edges of PVC / abs with PUR glue.
- <u>Internal Structure panels (Thickness = 16mm):</u> Laminated particle board with exteriors and edges in pvc finish.
- \* All panels used in the manufacture of this unit are classed as E-1 grade with low level of formaldehyde content.



- <u>Wall brackets:</u> high resistance wall brackets with two independent regulations. Certificate according to DIN 68840 (equivalent to 130kg of final load per set).
- Hinges: hinges with regulation and cushioned closing.



|              | 490   |
|--------------|-------|
| Length       | 535   |
| Profundity   | 265   |
| Height       | 600   |
| Net Weight   | 12,20 |
| Gross Weight | 13,31 |

## Vanity dimensions









SOFT REVERS





### Wash basins available

-Martha basin: 550 Martha basin (solid surface) with towel eail integrated.

Basin dimensions