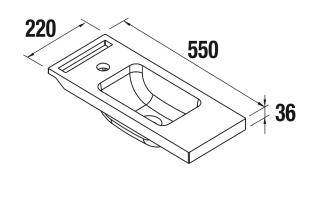

### Wash basins available

-Martha basin: 550 Martha basin (solid surface) with towel eail integrated.

Basin dimensions