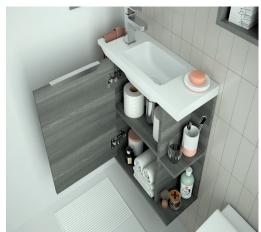

and Alsacia: panels made with laminated particle board with wood finish and edges of PVC / abs with PUR glue.
- <u>Internal Structure panels (Thickness = 16mm):</u> Laminated particle board with exteriors and edges in pvc finish.
- \* All panels used in the manufacture of this unit are classed as E-1 grade with low level of formaldehyde content.



- <u>Wall brackets:</u> high resistance wall brackets with two independent regulations. Certificate according to DIN 68840 (equivalent to 130kg of final load per set).
- Hinges: hinges with regulation and cushioned closing.



|              | 490   |
|--------------|-------|
| Length       | 535   |
| Profundity   | 265   |
| Height       | 600   |
| Net Weight   | 12,20 |
| Gross Weight | 13,31 |

## Vanity dimensions









SOFT REVERS





### Wash basins available

-Martha basin: 550 Martha basin (solid surface) with towel eail integrated.

Basin dimensions