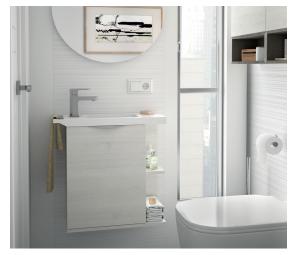

to and Alsacia: panels made with laminated particle board with wood finish and edges of PVC / abs with PUR glue.
- <u>Internal Structure panels (Thickness = 16mm):</u> Laminated particle board with exteriors and edges in pvc finish.
- \* All panels used in the manufacture of this unit are classed as E-1 grade with low level of formaldehyde content.



- <u>Wall brackets:</u> high resistance wall brackets with two independent regulations. Certificate according to DIN 68840 (equivalent to 130kg of final load per set).
- Hinges: hinges with regulation and cushioned closing.



|              | 490   |
|--------------|-------|
| Length       | 535   |
| Profundity   | 265   |
| Height       | 600   |
| Net Weight   | 12,20 |
| Gross Weight | 13,31 |

## Vanity dimensions









SOFT REVERS





### Wash basins available

-Martha basin: 550 Martha basin (solid surface) with towel eail integrated.

Basin dimensions